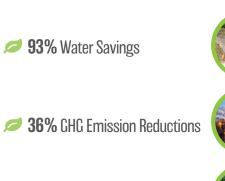

Analysis performed per 1,000 retail units. 55% PCR RingCycles (4.21g) and 100% PCR RingCycles (4.21g) for 6pk of 12oz-500ml bottles. Results provided by Franklin Associates, a Division of Eastern Research Croup, Inc.; LCA Study.